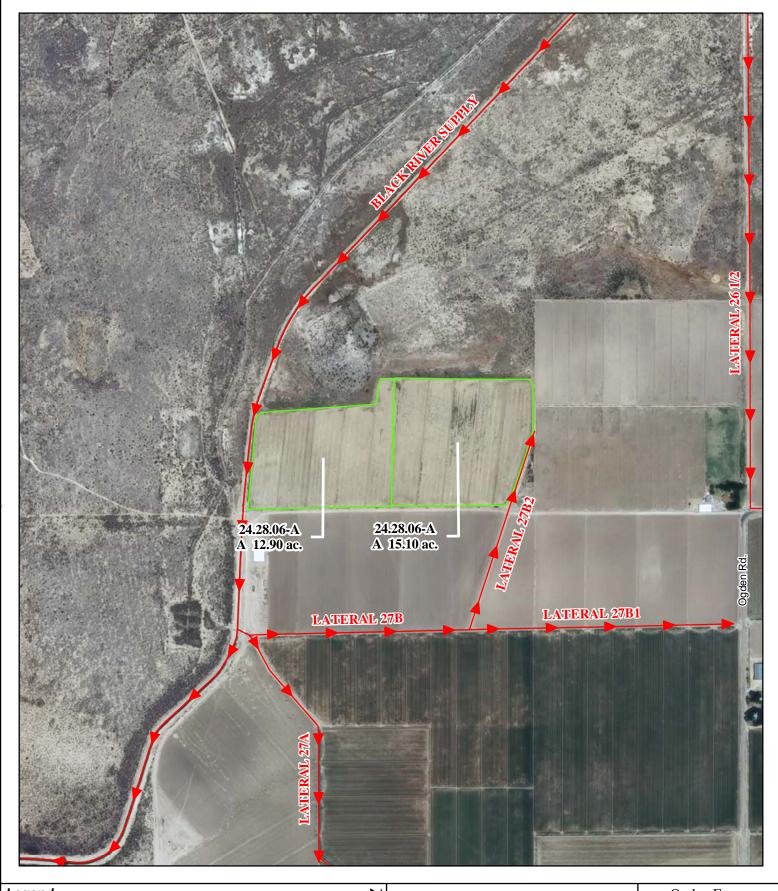

# f. Location and Amount of Irrigated Acreage:

Section 06, Township 24S, Range 28E, N.M.P.M.

Pt. SW<sup>1</sup>/<sub>4</sub> 12.90 acres
Pt. SE<sup>1</sup>/<sub>4</sub> 15.10 acres
Total: 28.00 acres

As shown on the attached revised Hydrographic Survey Map for Subfile No. 24.28.06-A, and the CID Section Hydrographic Survey Map Sheet No. 2 (1999-2011), included in Part F of this Appendix, representing the Court record as of the date of the filing of this Decree.

## **Tract Boundaries**

Surface Water Only

Reservoir / Pond No Right

Supplemental Groundwater

2009 Digital Orthophotography Grid Interval = 1000

Scale 1 " = 600,

1:7,200 150 300 450 600

# Pecos River Stream System **Carlsbad Irrigation District**

Hydrographic Survey Township 24

D.D.

Ogden Farms & Cattle Co. Subfile 24.28.06-A